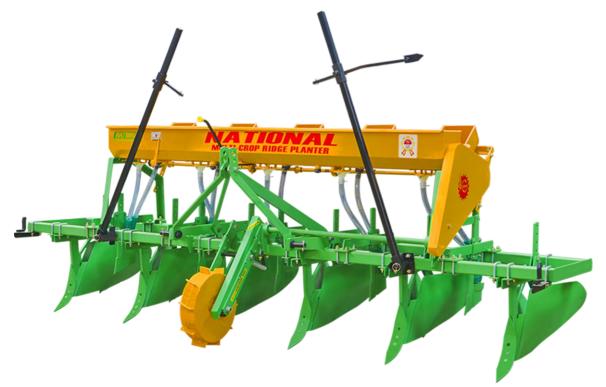

## Features and Benefits:

- Used for singulated sowing various Crops like Maize, Sunflower, Cotton, Soybean, Groundnut etc. on the top of the Ridges. The Ridge making & seeding is done in single pass only.
- Water saving in sowing on ridges in comparison to sowing flats as no need to flood whole field, just irrigate the furrows only.
- Superior Quality Furrow Openers steel gives long wear resistance life
- Heavy Duty construction with Best Quality Raw material used
- All the Components and Parts are manufactured on latest technology like CNC machines, Mig Welding which ensures parts interchangeability, enhanced product life, Precise and reliable working
- Better surface finish as a results of cleaning, short blasting, under coat and then painting with PU top coat to all the components before assembling ensuring the users can have long corrosion free product life
- Ridges and Seeding Tines are fitted with U Clamps for easy adjustments along with strong grip
- Very easy to adjust Seed and Fertilizer Rate
- Higher Yields with the help Depth control for Better seed placement
- Seed Saving with the help of Precise Seed Metering Mechanism
- Better quality and Durable components are used like Chains, Splined Sprockets, Seed Meters, Spring Loaded Idler and Fasteners etc.

## Model: NMCRP3-HD NMCRP4-HD NMCRP5-HD No. of Rows 3 4 5 **Tractor Required** 45-50 HP 70-75 HP 50-60 HP Rotating Disc with cells on its periphery. **Seed Metering Fertilizer Metering** Agitator & Sliding Orifice Type & Hitching Tractor mounted with 3 Point Linkage Frame Strong and Robust 24" Max. & adjustable with 'U' Clamps **Row Space** Ground Wheel driven (Driving wheel is at front in center of Planter) Drive Adjustable **Sowing Depth** Shovels for sowing in tilled/prepared fields. **Furrow Openers**