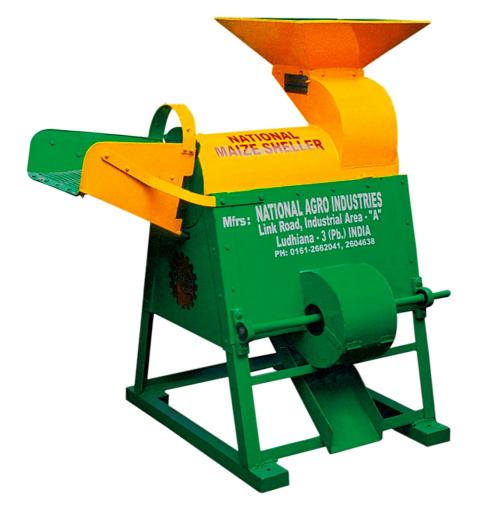

## Features and Benefits:

- Used for removing Maize Grains from cobs. The Sheller is PTO Driven and is provided with three point linkage.
- Very easy to transport from one place to another
- Heavy Duty construction with Best Quality Raw material used
- All the Components and Parts are manufactured on latest technology like
  CNC machines, Mig Welding which ensures parts interchangeability,
  enhanced product life, Precise and reliable working
- Better surface finish as a results of cleaning, short blasting, under coat and then painting with PU top coat to all the components before assembling ensuring the users can have long corrosion free product life
- Better quality and Durable components are used like Bearings and fasteners
  etc.

## Specifications:Model:NMS-2.5NMS-3Drum Size2 ½ ft3 ftDriving PowerPTO Drive of TractorPTO Drive of TractorOutput18 qt/hr23 qt/hr

Manufacturers & Exporters: