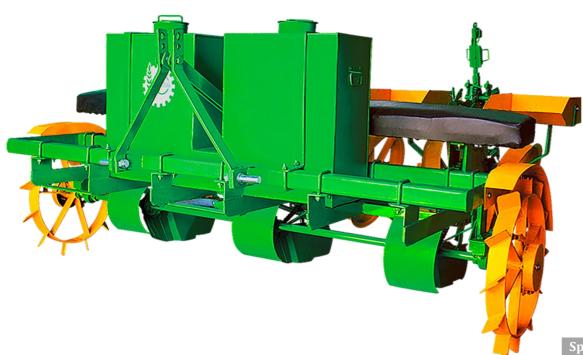

## NATIONAL VEGETABLE NURSERY TRANSPLANTER

## Features and Benefits:

- Used for transplanting Vegetable Nurseries in the fields without effort.
- Superior Quality Furrow Openers steel gives long wear resistance
- Water Sprinkling Tank provided for keeping plants moist while transplanting gives long wear resistance life
- Heavy Duty construction with Best Quality Raw material used
- All the Components and Parts are manufactured on latest technology like
   CNC machines, Mig Welding which ensures parts interchangeability,
   enhanced product life, Precise and reliable working
- Better surface finish as a results of cleaning, short blasting, under coat and then painting with PU top coat to all the components before assembling ensuring the users can have long corrosion free product life
- Seeding Units fitted with U Clamps for easy adjustments along with strong grip
- Better quality and Durable components are used like Chains, Splined Sprockets, Spring Loaded Idler and Fasteners etc.

| Specifications:         |                                                      |
|-------------------------|------------------------------------------------------|
| Model:                  | NVNT                                                 |
| Rows                    | 2 Rows                                               |
| <b>Tractor Required</b> | 35-40 HP                                             |
| Plant Handling          | Mechanical Spring Loaded Fingers                     |
| Plant Spacing           | Adjustable with Sprockets                            |
| Type & Hitching         | Tractor mounted with 3 Point Linkage                 |
| Frame                   | Strong and Robust                                    |
| Row Space               | 28"                                                  |
| Drive                   | Ground Wheel driven ( Driving wheel on both sides of |
|                         | Transplanter)                                        |
| Sowing Depth            | Adjustable                                           |